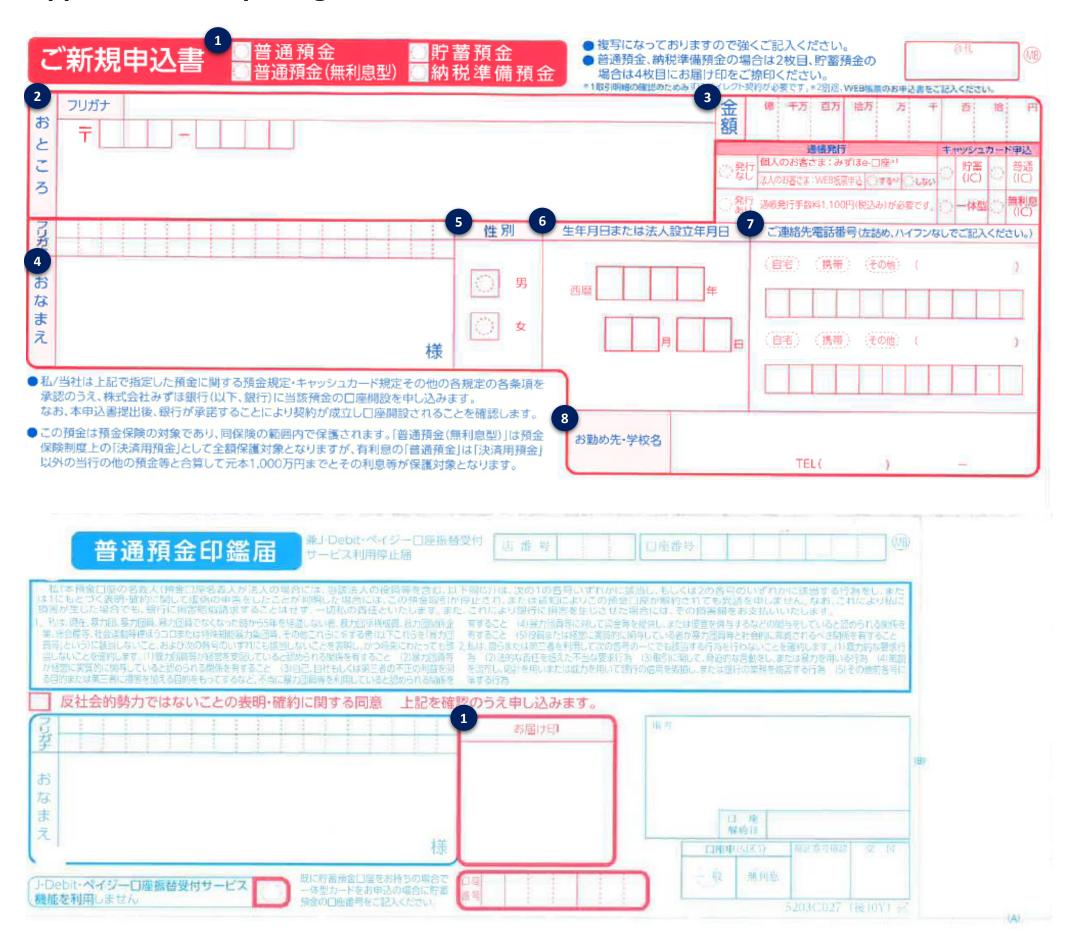

## Application for Opening an Account (ご新規申込書)

| Number | Item                                   |
|--------|----------------------------------------|
| 1      | Account type                           |
| 2      | Address                                |
| 3      | Deposit amount                         |
| 4      | Name                                   |
| 5      | Gender (男: Male 女: Female)             |
| 6      | Date of birth (YYYY/MM/DD)             |
| 7      | Telephone number (home, mobile, other) |
| 8      | Place of work or school                |