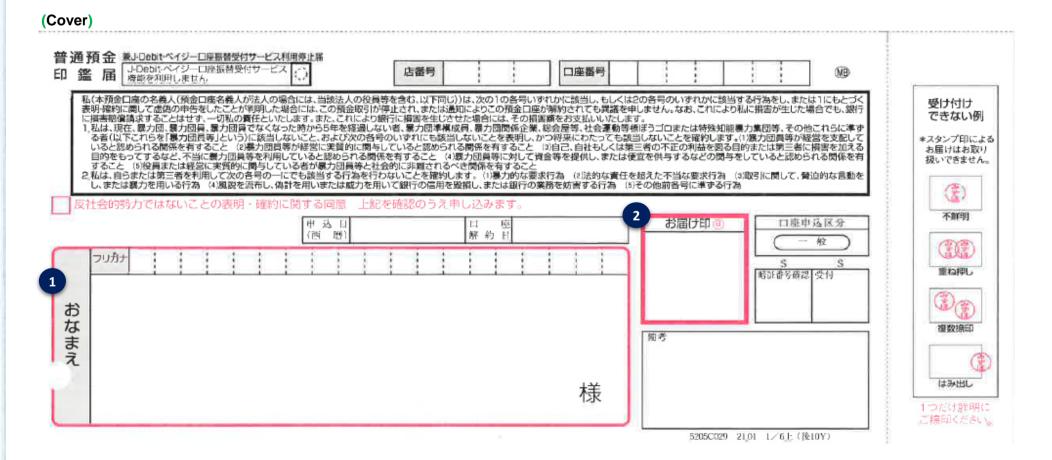

| Number | ltem              |
|--------|-------------------|
| 1      | Seal or signature |